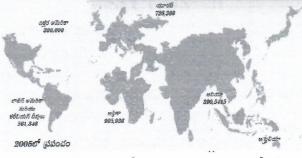

16. జనాభా ఆధారంగా గీయబడిన క్రింది ప్రపంచ పటాన్ని పరిశీలించి దిగువ ఇవ్వబడిన ప్రశన్లకు సమాధానమివ్వండి.

Q. పై పటంలో ఆసియా ఖండం అన్నిటికంటే పెద్దదిగా కన్నిస్తున్నది. దీనికి కారణం ఏమిటి ?

2

www.bestsocialteacher.com