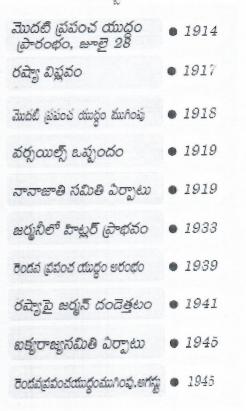

(ව්ದా)

క్రింది సమాచారం ఆధారంగా ఇవ్వబడిన ప్రశ్నలకు జవాబులు రాయండి.

కాల పట్టిక

- రెండవ ప్రపంచయుద్ధంలో విజయం సాధించినవారెవరు?
- ii) రెండవ ప్రపంచయుద్దానికి తక్షణ కారణమేది ?
- iii) రెండవ ప్రపంచయుద్ధంలో ఆలస్యంగా చేరిన దేశమేది?
- iv) యూదుల మారణకాండకు ప్రధాన బాధ్యత వహించవలసిన వ్యక్తి పేరును తెలపండి.