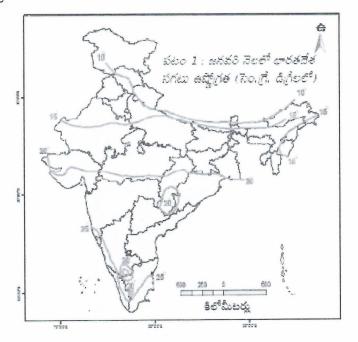

24. క్రింది పటం ఆధారంగా జనవరి నెలలో 15 డిగ్రీకు మించిన సగటు ఉష్ణోగతలను నమోదు చేసే ఏవైనా నాలుగు రాష్ట్రాలను పేర్కొనండి.

- 25. 'ఆధునిక చైనా నిర్మాత'గా ఎవరిని పరిగణిస్తారు ? ఆయన కార్యక్రమంలోని 'మూడు సిద్ధాంతములు' ఏవి ?
- 26. నానాజాతిసమితి గురించి రాయండి.
- 27. మన రాజ్యాంగంలోని సామాజిక మార్పునకు దోహదం చేసే అంశాలను పేర్కొనండి.
- 28. ఆనాటి ఆంధ్రప్రదేశ్ రాష్ట్రంలో జరిగిన సారా వ్యతిరేక ఉద్యమంలో మహిళలు నిర్వహించిన పాత్రను వివరించండి.