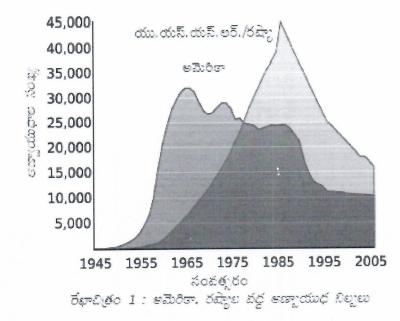

(ව්ದా)

"అత్యవసర పరిస్థితి భారత ప్రజాస్వామ్యమునకు ఒక వెనుకడుగు" – ఈ వ్యాఖ్యతో మీరు ఏకీభవిస్తారా ? మీ అభిప్రాయాన్ని వివరించండి.

4

32. క్రింది గ్రాఫ్లోని సమాచారం ఆధారంగా ప్రచ్ఛన్న యుద్ధమునకు సంబంధించి ఏవైనా నాలుగు అంశాలను పేర్కొనండి.