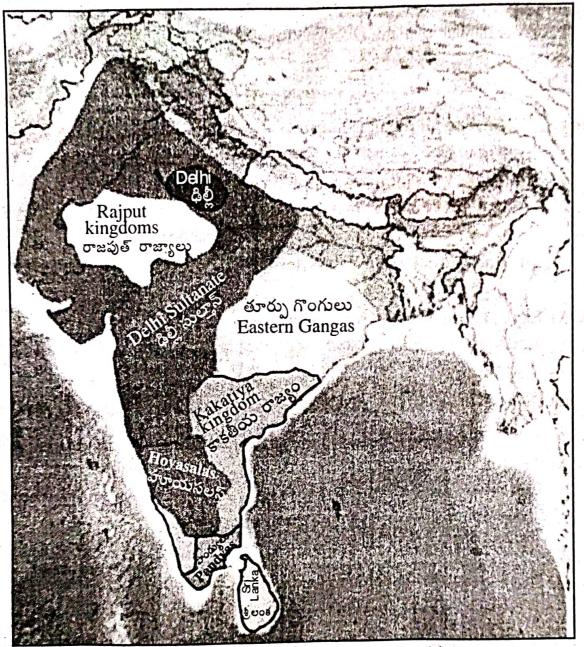

[ Contd... 3rd

V - 12

9. Observe the below map and answer the following questions. క్రింది పటాన్ని గమనించి ఇవ్వబడిన ప్రశ్నలకు సమాధానాలు రాయండి. Regional Kingdoms during Medieval Period మధ్యయుగంలో స్థానిక రాజ్యాలు

www.bestsocialteacher.com

i) The map shows the empire and kingdoms of which period? పై పటం ఏ కాలానికి చెందిన రాజ్యాలను సూచిస్తుంది?

.chidan

[ Turn Over

www.bestsocialteacher.com

WWO MARK

- ii) Write the South Indian kingdoms from the given map. పటాన్ని అనుసరించి దక్షిణ భారత దేశంలో ఉన్న రాజ్యాలను రాయండి.
- . iii) According to the given map who ruled Andhra Pradesh? పటాన్ని గమనించి అప్పటికి ఆంధ్రప్రదేశ్ ప్రాంతము ఎవరి పాలన క్రింద ఉన్నదో రాయండి.

iv) Write the name of any king who ruled Kakatiya kingdom.

కాకతీయ రాజ్యాన్ని పాలించిన ఎవరైనా ఒక పాలకుని పేరు రాయండి.