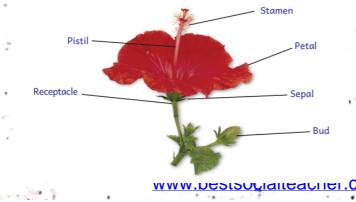

Write the name of your family members in the given family tree.
 కింద ఇచ్చిన వంశ వృక్తంలో మీ కుటుంబ సభ్యుల పేర్లు రాయండి.

www.suppgnt.org

- V. Drawing Pictures and mapping skills : (5M) బొమ్మలు గీయడం మరియు పట నైపుణ్యాలు : (5 మార్కులు)
  - 20. Draw the picture of hibiscus and name its parts. మందార పువ్వు బొమ్మ గీసి భాగాలను గుర్తించండి.