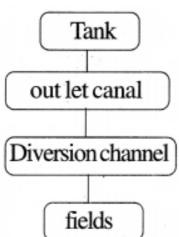

## www.bestsocialteacher.com

- III. Experiments and field observations : (5M) ప్రయోగాలు - క్లైత పరిశీలనలు : (5 మార్కులు)
  - 16. Write how water is supplied to the field using a block diagram. ఒక నమూనా చిత్ర సహాయంతో పంట పాలానికి నీరు ఎలా సరఫరా అవుతుందో రాయండి.
- 1. We observed that outlets are there on both sides of the tank.
  - 2. Water flowing from those outlets is set into small canals across the field.
  - 3. Each farmer dig a small hole to his field from the small canals.

4. After filling his field he close the hole to stop the water.

Contd ... 5th