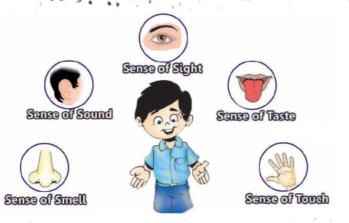

www.bestsocialteacher.com

21. Draw the picture of a face and label the sense organs. ముఖ చిత్రాన్ని గీసి జానేంద్రియాలను గుర్తించండి.

VI. <u>Appreciation: - (5M)</u> ప్రశంస : (5 మార్కులు)

4

22. Whom do you like most in your family ? Write a few lines about them ?