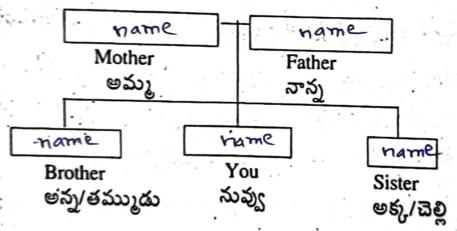

Write the name of your family members in the given family tree.
 కింద ఇచ్చిన వంశ వృక్తంలో మీ కుటుంబ సభ్యుల పేర్లు రాయండి.

www.suppgnt.org

- V. Drawing Pictures and mapping skills : (5M) బొమ్మలు గీయడం మరియు పట నైపుణ్యాలు : (5 మార్కులు)
  - 20. Draw the picture of hibiscus and name its parts. మందార పువ్వు బొమ్మ గీసి భాగాలను గుర్తించండి.