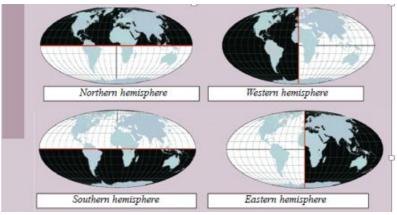

#### 20. Complete the following table with related continents

| North hemisphere    | Asia, Africa, North America, South America   |
|---------------------|----------------------------------------------|
| Southern hemisphere | North America, Africa, Australia, Antarctica |
| Eastern hemisphere  | Asia, Africa, Australia, Antarctica          |
| Western hemisphere  | Europe, Africa, North America, South America |