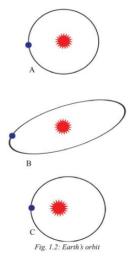

#### **SUMMATIVE ASSEMENT – 1**

(January 2023)

**SOCIAL STUDIES** 

IX CLASS – EM – 100 MARKS

**KEY - 2022-2023** 

SECTION - I

12 X 1 = 12 M

- A. Bio Compost,
- 2. According to Earth's orbit which picture is correct .[ ]

A.C

- 3. What is the duration of medieval period in the European history?
- A. 400 AD to 1300 AD
- 4. Massive super continent called as ......, Large water body .......
- A. Pangaea, Panthalassa.

PREPARED BY
KSV KRISHNA REDDY, GHM,
ZPHS, ETHAKOTA.
Dr.BRA KONASEEMA DIST.
9492146689