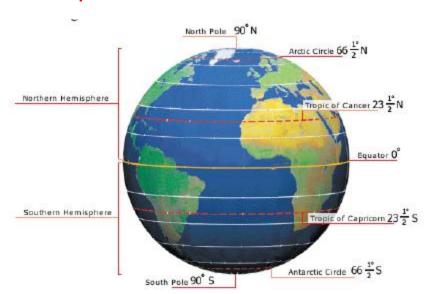

#### 20. Complete the following table with related continents

| North hemisphere    | Asia, Africa, North America, South America   |
|---------------------|----------------------------------------------|
| Southern hemisphere | North America, Africa, Australia, Antarctica |
| Eastern hemisphere  | Asia, Africa, Australia, Antarctica          |
| Western hemisphere  | Europe, Africa, North America, South America |