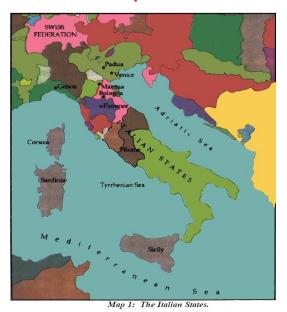

#### 16. Observe the map and answer the following.

- a) Name the sea located north of the Italy?
- A. Adriatic Sea
- b) Write any two Islands in Mediterranean sea?
- A. Corsica, Sardinia