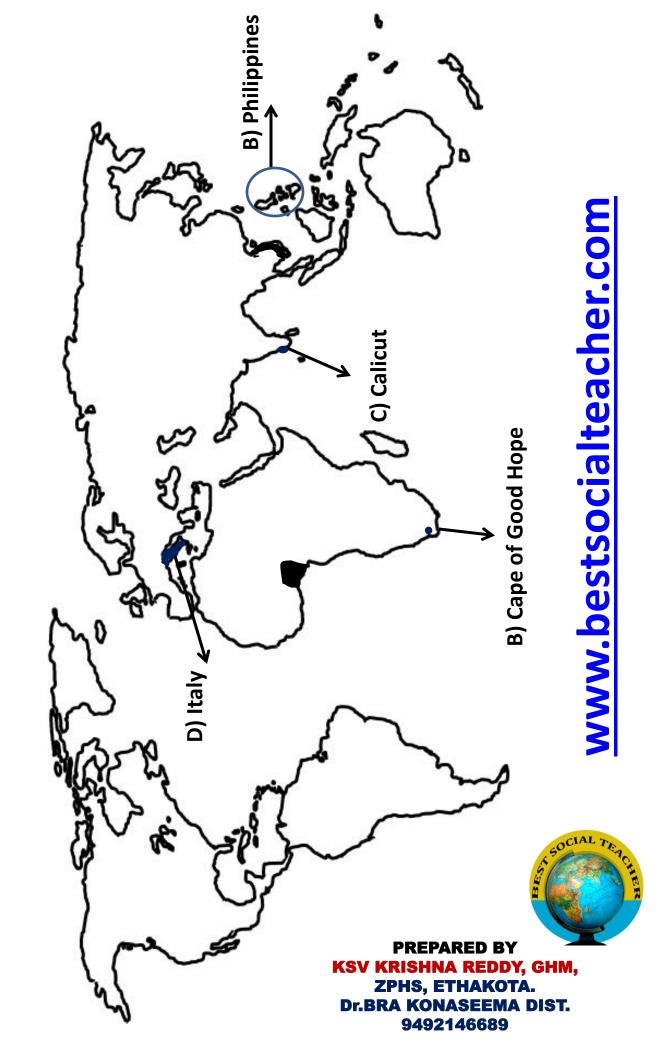

- A. 0° to 90°N
- 7. "V" shaped valley formed due to......work (River/ Glacier)
- A. River
- 8. Highest water fall in India is ......
- A. Jog fall or Jerosoppa
- 9. Arrange the Countries from east to west......
- [South Africa, Italy, India, North America]
- A. India, South Africa, Italy, North America
- 10. Which sections played important role in French Revolution?
- A. Third Estate
- 11. In 1946 .....country Women got right to vote
- A. France.
- 12. Johannes Gutenberg: Printing press :: Galileo:......
- A. Telescope