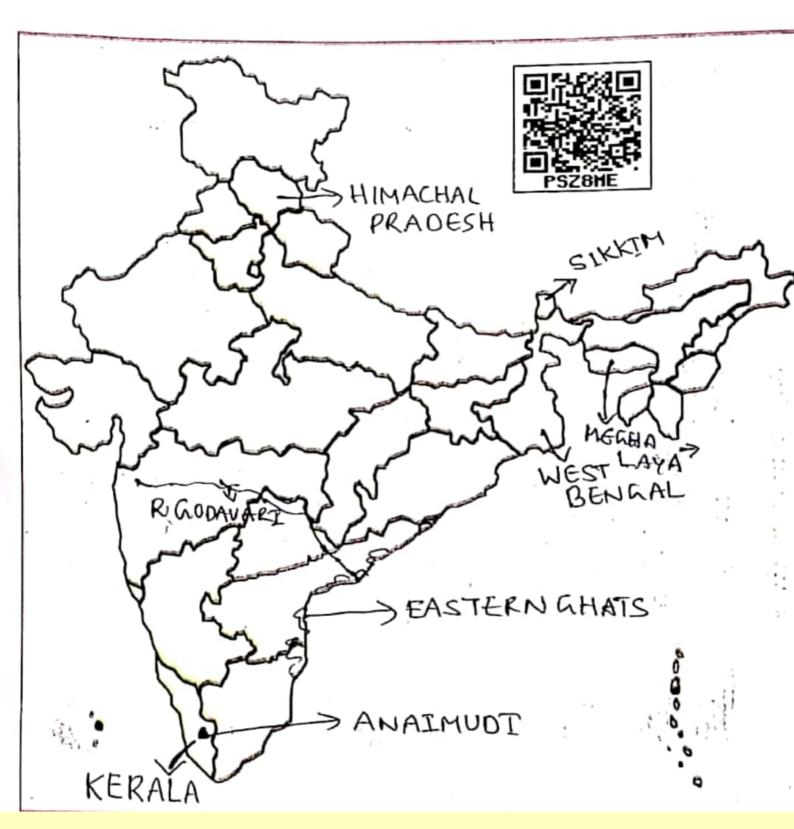

मंग्रेट न्यून्टिन्टिन्ड

      - हा निर्म क्षेत्र क्षे

32) i) 細を 名ずした <u>- 川</u>

- i) 1939 रक्किश्वर में त त्याकिक रिक्री का स्ट्रिश है क्किश्वर स्ट्रिश है कि स्ट्रिश स
- iri) ఉడ్స్ విల్సన్
- iv) कालाभका, नाम रेगडे

32) b) 1200000 230/637 :-

# ස්දෑබ්, පිළිගත – ත්බේව් ක්වේට සද්ධුරු , සිස්ටේ, ප්ණු ු, (ක්ටේක්) ක්තේ යුරු ස්ටේ සියක් කරුණි දී බ්ලුේට හා .

\* कारिड चाठिक व्यक्तिका जिस्से के स्ट्री क्रिक्ट कार्त्यार स्वाहिड चाठिक व्यक्तिका रिटार के क्रिक्ट कार्त्यार स्वाहिड चाठिक व्यक्तिका रिटार के क्रिक्ट कार्त्यार स्वाहिड चाठिक व्यक्तिका रिटार के क्रिक्ट कार्त्यार स्वाहिड चाठिक व्यक्तिका रिटार कार्त्यार कार्त्यार स्वाहिड चाठिक व्यक्तिका रिटार कार्त्यार कार्त्यार कार्त्यार स्वाहिड चाठिक व्यक्तिका विश्व कार्त्यार कार्त्य कार्त्यार कार्त्य कार्त्य

## 33 answers (A)

#### 6. Indian Outline Map



33 answer (B)