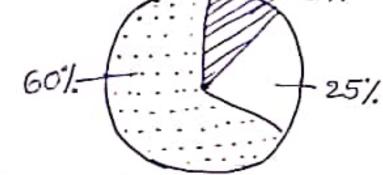

వ్వవస్థిప్పత – అప్పవస్థికృత రంగాలు పాడత

| නර්ග ( බාල්ලේ කුල්ල) |                        |  |
|----------------------|------------------------|--|
| కుపంది               | స్ట్రూల జాకుయ ఉడ్పత్తి |  |
| 8                    | 50                     |  |
| 92                   | 50                     |  |
| 100                  | 100                    |  |
|                      | డిపెంది<br>క<br>92     |  |